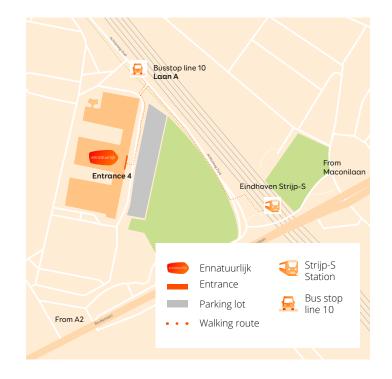

# Office Ennatuurlijk

The reception of Ennatuurlijk is located on the **fourth floor** of building TQ in Strijp-T. You enter the building through entrance 4 and then take the stairs or elevator to the fourth floor.

## By car

From Achtseweg Zuid, take **Laan A.** Free parking is available in front of the building at P2 in a parking spot reserved for Ennatuurlijk. In addition, there are also reserved parking spots on the park side, which have charging stations.

## **Eindhoven Strijp-S**

Business park TQ4 can be reached on foot from Eindhoven Strijp-S station within 5 minutes.

### City Bus 10

Business park TQ4 can be reached from Eindhoven Central Station by city bus 10.